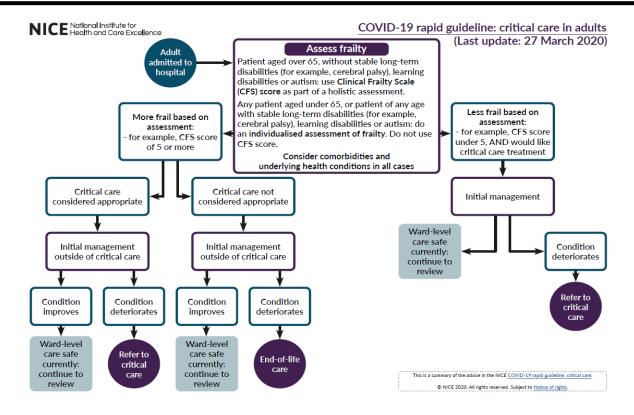

# The patient has suspected/confirmed Covid 19

Please check this is the latest version of the NICE Covid-19 critical care flow-chart.

https://www.nice.org.uk/guidance/ng159/resources/critical-care-admission-algorithm-pdf-8708948893

Please note that the Clinical Frailty Scale should not be used for younger people, people with stable long-term disabilities, learning disabilities, Autism or patients with life limiting conditions who have a good level of function.