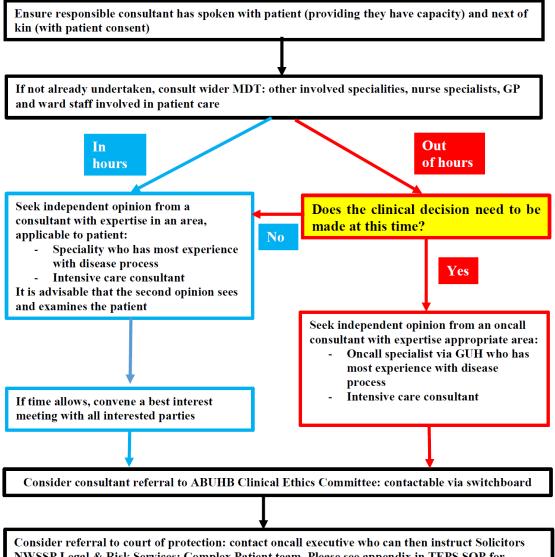

### Protocol for when consensus cannot be reached about Treatment **Escalation Plan**

NWSSP Legal & Risk Services: Complex Patient team. Please see appendix in TEPS SOP for guidance on supporting documents required.

#### Overarching principles

- There should be a presumption of patient involvement in discussions.
- If the team do not involve the patient or family in discussions about treatment escalation plans, they should document their reasons very clearly on the form and in the clinical notes
- A competent adult and a Lasting Power of attorney have the right to refuse treatment.
- Where there is equipoise with regards to the benefit of a particular treatment, patient involvement is paramount.
- No one can demand treatment that a clinician believes to be inappropriate or harmful.
- When there is disagreement between the team and the patient or next of kin about treatment escalation, a second independent consultant opinion should be offered.